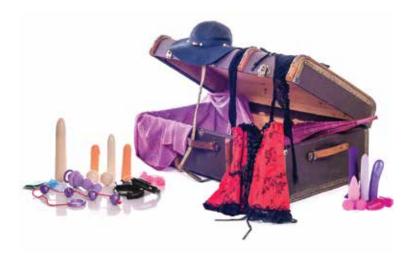

### WHAT ARE THE PRIZES?

Zelda provides prizes ranging from a blow-up Justin Bieber doll to a Brazilian wax at your local salon. Aunt Zelda works with various sex shops, lingerie stores and condom companies to keep the prizes fresh and the audience laughing!